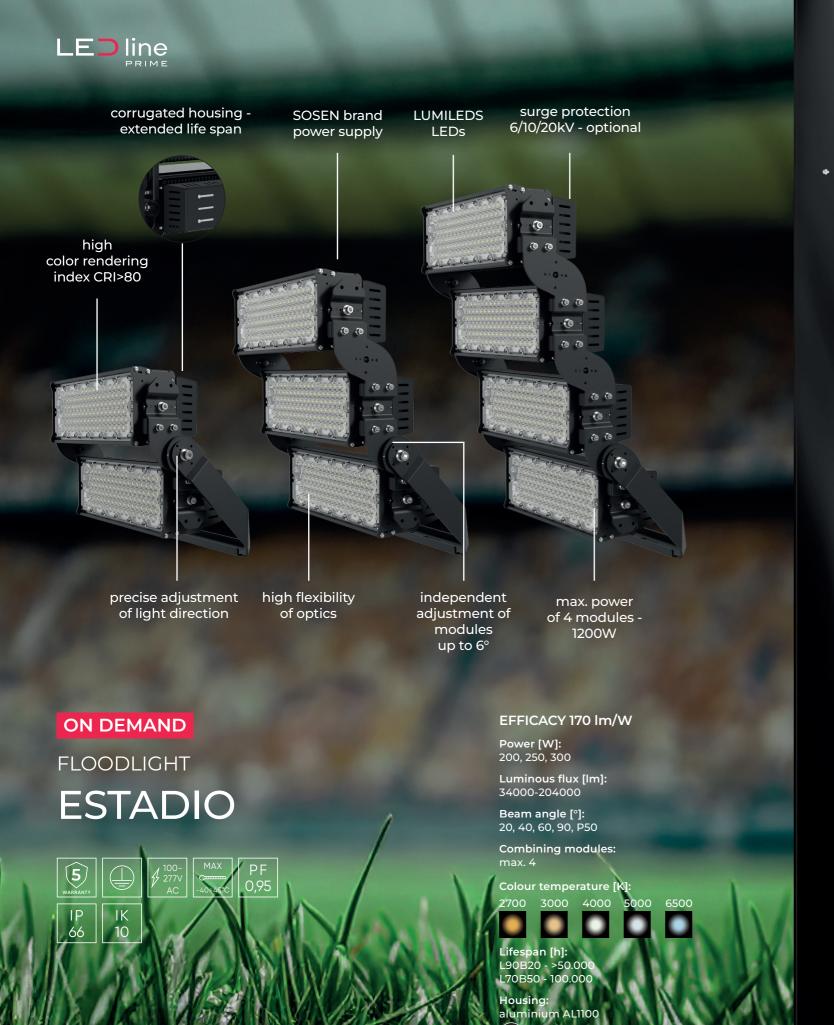

#### **POWER YOU CAN SCALE**

ESTADIO operates with 200, 250 or 300W modules, which can be freely combined in configurations up to a maximum output of 1200W (4 modules). This allows the luminaire to be precisely matched to the specific requirements of the project - without compromising on luminous flux or energy consumption.

#### **FLEXIBLE OPTICS**

The ESTADIO luminaire offers as many as 4 symmetrical optics variants and an asymmetrical P50 variant, allowing the light to be precisely matched to the conditions of the object. The available lenses allow shaping the light output in terms of the required mounting height, the geometry of the illuminated area and the level of illumination.

#### SOSEN BRAND POWER SUPPLY

SOSEN brand power supply ensures reliable and efficient operation of the power system in demanding outdoor conditions. It is characterized by high energy efficiency of 95%, low ripple and the associated lack of flicker effect.

#### **LEDS 5050 BY LUMILEDS**

ESTADIO luminaire is equipped with LUMILEDS brand LEDs, which are characterized by high luminous efficiency and precise color control. As a result, the luminaire generates strong, even light without loss, which translates into excellent visibility in the stadium and lower operating costs due to higher energy efficiency and long life.

In addition, the luminaire provides high quality light CRI >80, which guarantees natural color reproduction and better visibility throughout the stadium. This is especially important for broadcasts, sports events and venues where precision vision matters.

#### **CORRUGATED, DURABLE HOUSING**

The corrugated housing made of durable AL1100 aluminum ensures efficient heat dissipation, which protects components from overheating and significantly extends the life of the luminaire. The design combines mechanical resistance with optimal thermal performance - ideal for demanding outdoor environments.