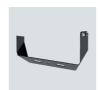

**Single mounting bracket -** allows stable and easy mounting of one ESTADIO luminaire module.

**Multi-module handle** - allows the installation of 2 to 4 modules in a single structure - provides an aesthetically pleasing, compact combination of luminaires and precise direction of light.

#### **ESTADIO Single mounting bracket**

| 217126 <b>New</b> | ESTADIO mounting bracket for a single module | 1 |
|-------------------|----------------------------------------------|---|
|-------------------|----------------------------------------------|---|