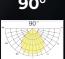

#### **FLEXIBLE OPTICS**

The ESTADIO luminaire offers as many as 4 symmetrical optics variants and an asymmetrical P50 variant, allowing the light to be precisely matched to the conditions of the object. The available lenses allow shaping the light output in terms of the required mounting height, the geometry of the illuminated area and the level of illumination.