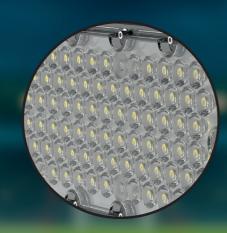

#### **LEDS 5050 BY LUMILEDS**

ESTADIO luminaire is equipped with LUMILEDS brand LEDs, which are characterized by high luminous efficiency and precise color control. As a result, the luminaire generates strong, even light without loss, which translates into excellent visibility in the stadium and lower operating costs due to higher energy efficiency and long life.

In addition, the luminaire provides high quality light CRI >80, which guarantees natural color reproduction and better visibility throughout the stadium. This is especially important for broadcasts, sports events and venues where precision vision matters.