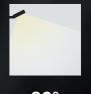

#### **FLEXIBLE OPTICS**

The ESTADIO luminaire offers as many as 4 symmetrical optics variants and an asymmetrical P50 variant, allowing the light to be precisely matched to the conditions of the object. The available lenses allow shaping the light output in terms of the required mounting height, the geometry of the illuminated area and the level of illumination.

#### Floodlight ESTADIO 250W CRI>80

| 217676 | New | 250 | 20  | 5000 | 42500 |
|--------|-----|-----|-----|------|-------|
| 217041 | New | 250 | 40  | 5000 | 42500 |
| 217058 | New | 250 | 60  | 5000 | 42500 |
| 217065 | New | 250 | 90  | 5000 | 42500 |
| 217072 | New | 250 | P50 | 5000 | 42500 |