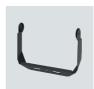

**Single mounting bracket -** allows stable and easy mounting of one ESTADIO luminaire module.

**Multi-module handle** - allows the installation of 2 to 4 modules in a single structure - provides an aesthetically pleasing, compact combination of luminaires and precise direction of light.

#### **ESTADIO** multi-module bracket

| 217133 | New | ESTADIO mounting bracket for 2-4 modules | 2-4 |
|--------|-----|------------------------------------------|-----|
|--------|-----|------------------------------------------|-----|