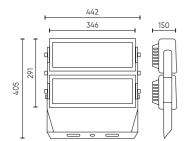

| 5000                       | 34000                 |
|        |     |              |                   |                            |                       |

#### Floodlight ESTADIO 250W CRI>80



| 217676 | New | 250 | 20  | 5000 | 42500 |
|--------|-----|-----|-----|------|-------|
| 217041 | New | 250 | 40  | 5000 | 42500 |
| 217058 | New | 250 | 60  | 5000 | 42500 |
| 217065 | New | 250 | 90  | 5000 | 42500 |
| 217072 | New | 250 | P50 | 5000 | 42500 |

#### Floodlight ESTADIO 300W CRI>80



| 217492 | New | 300 | 20  | 5000 | 51000 |
|--------|-----|-----|-----|------|-------|
| 217089 | New | 300 | 40  | 5000 | 51000 |
| 217096 | New | 300 | 60  | 5000 | 51000 |
| 217102 | New | 300 | 90  | 5000 | 51000 |
| 217119 | New | 300 | P50 | 5000 | 51000 |

#### DIMENSIONS [mm]











#### **ESTADIO Anti-glare shield**

| SYMBOL | NAME | NUMBER OF MODULES |
|--------|------|-------------------|



217508 New ESTADIO Anti-glare shield for a single module 1



#### **ESTADIO Single mounting bracket**

| 217126 <b>New</b> | ESTADIO mounting bracket for a single module | 1 |
|-------------------|----------------------------------------------|---|
|-------------------|----------------------------------------------|---|



#### **ESTADIO** multi-module bracket

| 217133 | New | ESTADIO mounting bracket for 2-4 modules | 2-4 |
|--------|-----|------------------------------------------|-----|
|--------|-----|------------------------------------------|-----|



#### **ESTADIO** laser pointer

| 217140 New ESTADIO Laser pointer for the positioning of of luminaires | 21714