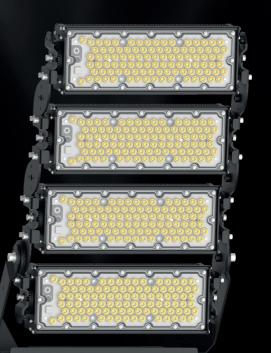

# Professional stadium lighting

ESTADIO is an advanced floodlight designed for maximum design flexibility and superior light efficiency. With a modular design, a wide selection of parameters and a durability that will stand up to demanding installations, ESTADIO is a solution that optimally meets the needs of large sports or infrastructure facilities.

#### **POWER YOU CAN SCALE**

ESTADIO operates with 200, 250 or 300W modules, which can be freely combined in configurations up to a maximum output of 1200W (4 modules). This allows the luminaire to be precisely matched to the specific requirements of the project - without compromising on luminous flux or energy consumption.

#### **LEDS 5050 BY LUMILEDS**

ESTADIO luminaire is equipped with LUMILEDS brand LEDs, which are characterized by high luminous efficiency and precise color control. As a result, the luminaire generates strong, even light without loss, which translates into excellent visibility in the stadium and lower operating costs due to higher energy efficiency and long life.

#### **CORRUGATED, DURABLE HOUSING**

The corrugated housing made of durable AL1100 aluminum ensures efficient heat dissipation, which protects components from overheating and significantly extends the life of the luminaire. The design combines mechanical resistance with optimal thermal performance - ideal for demanding outdoor environments.