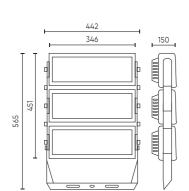

| 5000                       | 34000                 |
|        |     |              |                   |                            |                       |

#### Floodlight ESTADIO 250W CRI>80



| 217676 | New | 250 | 20  | 5000 | 42500 |
|--------|-----|-----|-----|------|-------|
| 217041 | New | 250 | 40  | 5000 | 42500 |
| 217058 | New | 250 | 60  | 5000 | 42500 |
| 217065 | New | 250 | 90  | 5000 | 42500 |
| 217072 | New | 250 | P50 | 5000 | 42500 |

#### Floodlight ESTADIO 300W CRI>80



| 217492 | New | 300 | 20  | 5000 | 51000 |
|--------|-----|-----|-----|------|-------|
| 217089 | New | 300 | 40  | 5000 | 51000 |
| 217096 | New | 300 | 60  | 5000 | 51000 |
| 217102 | New | 300 | 90  | 5000 | 51000 |
| 217119 | New | 300 | P50 | 5000 | 51000 |

#### DIMENSIONS [mm]











#### **ESTADIO Anti-glare shield**

| SYMBOL | NAME | NUMBER OF MODULES |
|--------|------|-------------------|



217508 New ESTADIO Anti-glare shield for a single module 1



#### **ESTADIO Single mounting bracket**

| 217126 <b>New</b> | ESTADIO mounting bracket for a single module | 1 |
|-------------------|----------------------------------------------|---|
|-------------------|----------------------------------------------|---|



#### **ESTADIO** multi-module bracket

| 217133 | New | ESTADIO mounting bracket for 2-4 modules | 2-4 |
|--------|-----|------------------------------------------|-----|
|--------|-----|------------------------------------------|-----|



#### **ESTADIO** laser pointer

| 217140 New ESTADIO Laser pointer for the positioning of of luminaires | 217140