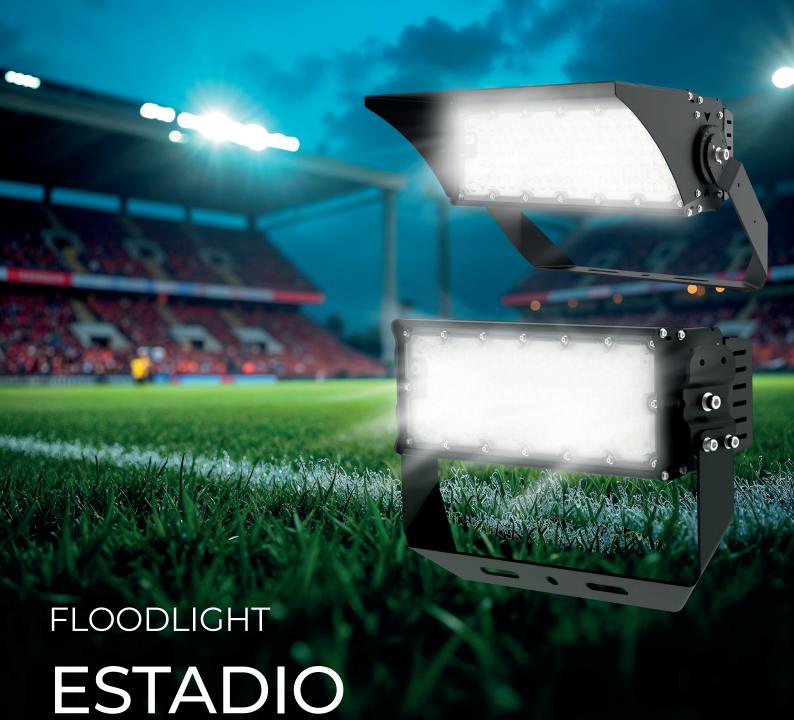

# Professional stadium lighting

ESTADIO is an advanced floodlight designed for maximum design flexibility and superior light efficiency. With a modular design, a wide selection of parameters and a durability that will stand up to demanding installations, ESTADIO is a solution that optimally meets the needs of large sports or infrastructure facilities.