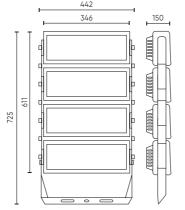

| 5000                       | 34000                 |
|        |     |              |                   |                            |                       |

#### Floodlight ESTADIO 250W CRI>80



| 217676 | New | 250 | 20  | 5000 | 42500 |
|--------|-----|-----|-----|------|-------|
| 217041 | New | 250 | 40  | 5000 | 42500 |
| 217058 | New | 250 | 60  | 5000 | 42500 |
| 217065 | New | 250 | 90  | 5000 | 42500 |
| 217072 | New | 250 | P50 | 5000 | 42500 |

#### Floodlight ESTADIO 300W CRI>80



| 217492 | New | 300 | 20  | 5000 | 51000 |
|--------|-----|-----|-----|------|-------|
| 217089 | New | 300 | 40  | 5000 | 51000 |
| 217096 | New | 300 | 60  | 5000 | 51000 |
| 217102 | New | 300 | 90  | 5000 | 51000 |
| 217119 | New | 300 | P50 | 5000 | 51000 |

#### DIMENSIONS [mm]











#### **ESTADIO Anti-glare shield**

| SYMBOL | NAME | NUMBER OF MODULES |
|--------|------|-------------------|



217508 New ESTADIO Anti-glare shield for a single module 1



#### **ESTADIO Single mounting bracket**

| 217126 <b>New</b> | ESTADIO mounting bracket for a single module | 1 |
|-------------------|----------------------------------------------|---|
|-------------------|----------------------------------------------|---|



#### **ESTADIO** multi-module bracket

| 217133 | New | ESTADIO mounting bracket for 2-4 modules | 2-4 |
|--------|-----|------------------------------------------|-----|
|--------|-----|------------------------------------------|-----|



#### **ESTADIO** laser pointer

| 217140 New ESTADIO Laser pointer for the positioning of of luminaires | 217140 |