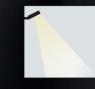

#### **FLEXIBLE OPTICS**

The ESTADIO luminaire offers as many as 4 symmetrical optics variants and an asymmetrical P50 variant, allowing the light to be precisely matched to the conditions of the object. The available lenses allow shaping the light output in terms of the required mounting height, the geometry of the illuminated area and the level of illumination.

#### Floodlight ESTADIO 300W CRI>80

| 217492 | New | 300 | 20  | 5000 | 51000 |
|--------|-----|-----|-----|------|-------|
| 217089 | New | 300 | 40  | 5000 | 51000 |
| 217096 | New | 300 | 60  | 5000 | 51000 |
| 217102 | New | 300 | 90  | 5000 | 51000 |
| 217119 | New | 300 | P50 | 5000 | 51000 |