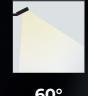

#### **FLEXIBLE OPTICS**

The ESTADIO luminaire offers as many as 4 symmetrical optics variants and an asymmetrical P50 variant, allowing the light to be precisely matched to the conditions of the object. The available lenses allow shaping the light output in terms of the required mounting height, the geometry of the illuminated area and the level of illumination.

#### Floodlight ESTADIO 200W CRI>80

| SYMBOL | -   | POWER<br>[W] | BEAM ANGLE<br>[°] | TEMPERATURA<br>BARWOWA [K] | LUMINOUS<br>FLUX [lm] |
|--------|-----|--------------|-------------------|----------------------------|-----------------------|
|        |     |              |                   |                            |                       |
| 217669 | New | 200          | 20                | 5000                       | 34000                 |
| 217003 | New | 200          | 40                | 5000                       | 34000                 |
| 217010 | New | 200          | 60                | 5000                       | 34000                 |
| 217027 | New | 200          | 90                | 5000                       | 34000                 |
| 217034 | New | 200          | P50               | 5000                       | 34000                 |
|        |     |              |                   |                            |                       |