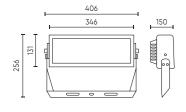

| 5000                       | 34000                 |
|        |     |              |                   |                            |                       |

#### Floodlight ESTADIO 250W CRI>80



| 217676 | New | 250 | 20  | 5000 | 42500 |
|--------|-----|-----|-----|------|-------|
| 217041 | New | 250 | 40  | 5000 | 42500 |
| 217058 | New | 250 | 60  | 5000 | 42500 |
| 217065 | New | 250 | 90  | 5000 | 42500 |
| 217072 | New | 250 | P50 | 5000 | 42500 |

#### Floodlight ESTADIO 300W CRI>80



| 217492 | New | 300 | 20  | 5000 | 51000 |
|--------|-----|-----|-----|------|-------|
| 217089 | New | 300 | 40  | 5000 | 51000 |
| 217096 | New | 300 | 60  | 5000 | 51000 |
| 217102 | New | 300 | 90  | 5000 | 51000 |
| 217119 | New | 300 | P50 | 5000 | 51000 |

#### DIMENSIONS [mm]











#### **ESTADIO Anti-glare shield**

| SYMBOL | NAME | NUMBER OF MODULES |
|--------|------|-------------------|



217508 New ESTADIO Anti-glare shield for a single module 1



#### **ESTADIO Single mounting bracket**

| 217126 <b>New</b> | ESTADIO mounting bracket for a single module | 1 |
|-------------------|----------------------------------------------|---|
|-------------------|----------------------------------------------|---|



#### **ESTADIO** multi-module bracket

| 217133 | New | ESTADIO mounting bracket for 2-4 modules | 2-4 |
|--------|-----|------------------------------------------|-----|
|--------|-----|------------------------------------------|-----|



#### **ESTADIO** laser pointer

| 217140 New ESTADIO Laser pointer for the positioning of of luminaires | 217