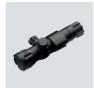

# Professional stadium lighting

ESTADIO is an advanced floodlight designed for maximum design flexibility and superior light efficiency. With a modular design, a wide selection of parameters and a durability that will stand up to demanding installations, ESTADIO is a solution that optimally meets the needs of large sports or infrastructure facilities.

#### **POWER YOU CAN SCALE**

ESTADIO operates with 200, 250 or 300W modules, which can be freely combined in configurations up to a maximum output of 1200W (4 modules). This allows the luminaire to be precisely matched to the specific requirements of the project - without compromising on luminous flux or energy consumption.

#### **FLEXIBLE OPTICS**

The ESTADIO luminaire offers as many as 4 symmetrical optics variants and an asymmetrical P50 variant, allowing the light to be precisely matched to the conditions of the object. The available lenses allow shaping the light output in terms of the required mounting height, the geometry of the illuminated area and the level of illumination.