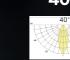

#### **FLEXIBLE OPTICS**

The ESTADIO luminaire offers as many as 4 symmetrical optics variants and an asymmetrical P50 variant, allowing the light to be precisely matched to the conditions of the object. The available lenses allow shaping the light output in terms of the required mounting height, the geometry of the illuminated area and the level of illumination.