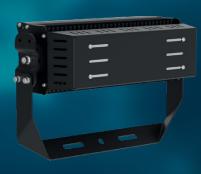

# Professional stadium lighting

ESTADIO is an advanced floodlight designed for maximum design flexibility and superior light efficiency. With a modular design, a wide selection of parameters and a durability that will stand up to demanding installations, ESTADIO is a solution that optimally meets the needs of large sports or infrastructure facilities.

#### **CORRUGATED, DURABLE HOUSING**

The corrugated housing made of durable AL1100 aluminum ensures efficient heat dissipation, which protects components from overheating and significantly extends the life of the luminaire. The design combines mechanical resistance with optimal thermal performance - ideal for demanding outdoor environments.