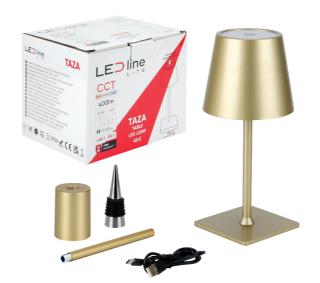

#### One lamp — four mounting options

TAZA 4-in-1 is a versatile solution that offers complete freedom to arrange the lighting. With four mounting options in a single lamp, it can be easily adapted to suit the character of any interior or the style of any event.

#### Other features:

- Charging via USB-C (cable included)
- IP54 protection rating
- Battery 2x2000 mAh
- Battery life: up to 8 hours