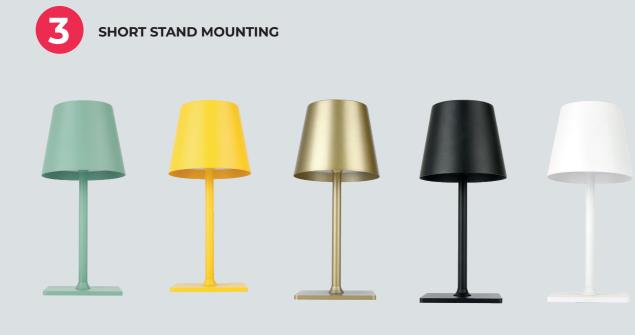

#### One lamp — four mounting options

TAZA 4-in-1 is a versatile solution that offers complete freedom to arrange the lighting. With four mounting options in a single lamp, it can be easily adapted to suit the character of any interior or the style of any event.

**DUAL-HEIGHT STAND MOUNTING** 