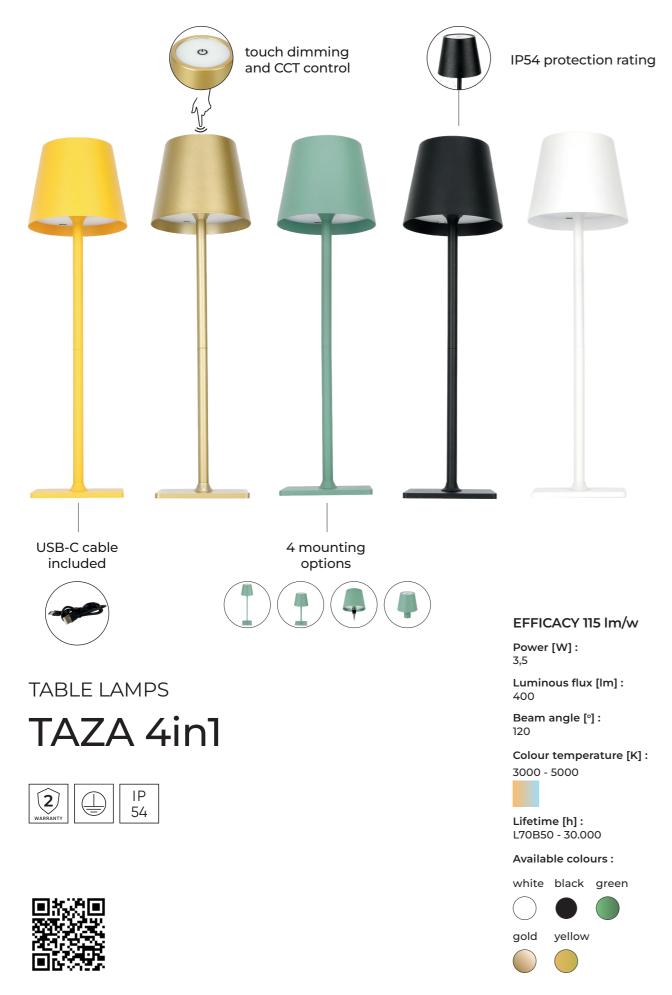

# TABLE LAMPS

TAZA 4in1

#### One lamp — four mounting options

TAZA 4-in-1 is a versatile solution that offers complete freedom to arrange the lighting. With four mounting options in a single lamp, it can be easily adapted to suit the character of any interior or the style of any event.

#### Additional functionality

TAZA LED 4-in-1 offers not only flexible mounting, but also full control over the lighting to match any mood or setting. With three-step dimming (10% / 50% / 100%) and a choice of three colour temperatures (3000K / 4000K / 5000K), this lamp makes it easy to create the perfect atmosphere — from cosy, warm light to modern, bright illumination.

#### Other features:

- Charging via USB-C (cable included)
- IP54 protection rating
- Battery 2x2000 mAh
- Battery life: up to 8 hours