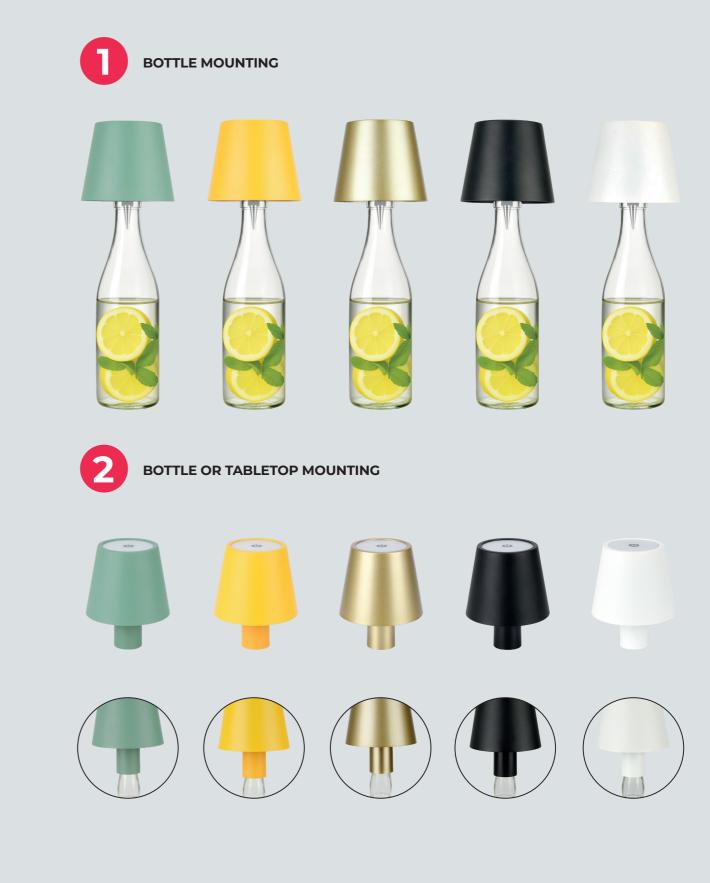

#### One lamp — four mounting options

TAZA 4-in-1 is a versatile solution that offers complete freedom to arrange the lighting. With four mounting options in a single lamp, it can be easily adapted to suit the character of any interior or the style of any event.

**DUAL-HEIGHT STAND MOUNTING** 