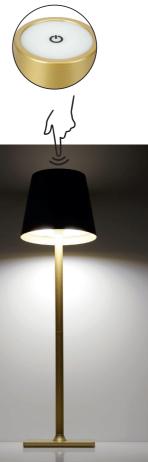

#### Additional functionality

TAZA LED 4-in-1 offers not only flexible mounting, but also full control over the lighting to match any mood or setting. With three-step dimming (10% / 50% / 100%) and a choice of three colour temperatures (3000K / 4000K / 5000K), this lamp makes it easy to create the perfect atmosphere — from cosy, warm light to modern, bright illumination.