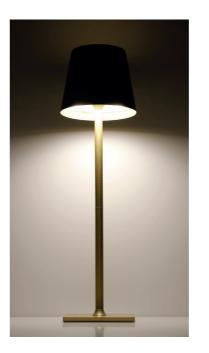

#### One lamp — four mounting options

TAZA 4-in-1 is a versatile solution that offers complete freedom to arrange the lighting. With four mounting options in a single lamp, it can be easily adapted to suit the character of any interior or the style of any event.

**DUAL-HEIGHT STAND MOUNTING** 