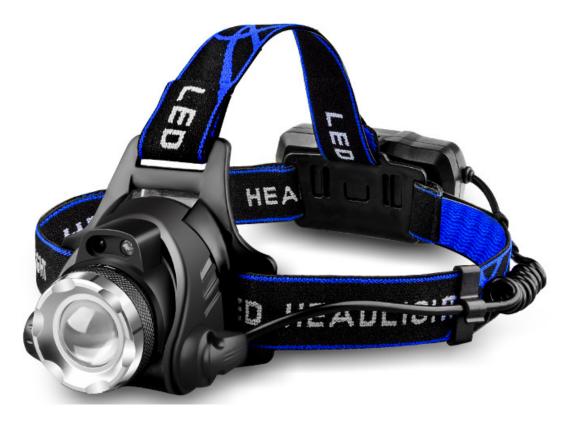

## PHOTO:

## TECHNICAL SPECIFICATIONS:

| MATERIAL                                                         | LED                    | BATTERY                                        | DIMENSION<br>WEIGHT    | FUNCTION                                                                           | CHARGING                          |
|------------------------------------------------------------------|------------------------|------------------------------------------------|------------------------|------------------------------------------------------------------------------------|-----------------------------------|
| <ul><li>» Aluminum</li><li>alloy</li><li>» ABS plastic</li></ul> | » 1 x CREE-T6<br>180LM | » 2x 18650<br>Li-ion battery<br>(not included) | » 83x32x50mm<br>» 150g | <ul><li>» 3 light function</li><li>» Red light</li><li>» Zoom regulation</li></ul> | » using the USB<br>cable included |