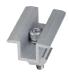

### **H** Jackets

| SKU              | Size           | 2 cars Qty | 8 cars Qty |
|------------------|----------------|------------|------------|
| 118216<br>118217 | 150mm<br>220mm | 2          | 34         |