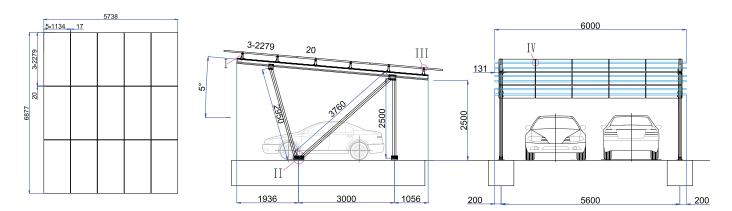

Solar carports are structures that provide shade to parked cars while also harnessing solar energy through the use of solar panels installed on the roof. They are typically constructed using sturdy material such as aluminum and are designed to withstand the weight of solar panels and other environmental factors.

The solar panels installed on the carport roof capture sunlight and convert it into electricity, which can be used to power the carport's lighting, electric vehicle charging stations, or even feed the surplus energy back into the grid.

### Carport for 2 cars



### Carport for 8 cars





#### Crossbar Rail

| SKU    | Size   | 2 cars Qty | 8 cars Qty |
|--------|--------|------------|------------|
| 118211 | 6000mm | 6          | 12         |



# **Clamping** kit

| SKU    | Size | 2 cars Qty | 8 cars Qty |
|--------|------|------------|------------|
| 118212 | 35mm | 48         | 120        |



## Mid Clamp

| SKU    | Size | 2 cars Qty | 8 cars Qty |
|--------|------|------------|------------|
| 118213 | 35mm | 24         | 114        |



## **End** Clamp

| SKU    | Size | 2 cars Qty | 8 cars Qty |
|--------|------|------------|------------|
| 118214 | 35mm | 12         | 12         |



## **Carport** Stringer

| SKU    | Size   | 2 cars Qty | 8 cars Qty |
|--------|--------|------------|------------|
| 118215 | 5900mm | 2          | 5