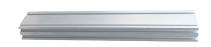

#### Crossbar Rail

| SKU    | Size   | 2 cars Qty | 8 cars Qty |
|--------|--------|------------|------------|
| 118211 | 6000mm | 6          | 12         |