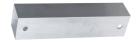

## **Carport** Stringer

| SKU    | Size   | 2 cars Qty | 8 cars Qty |
|--------|--------|------------|------------|
| 118215 | 5900mm | 2          | 5          |