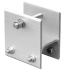

# **Clamping** kit

| SKU    | Size | 2 cars Qty | 8 cars Qty |
|--------|------|------------|------------|
| 118212 | 35mm | 48         | 120        |

## Mid Clamp

| SKU    | Size | 2 cars Qty | 8 cars Qty |
|--------|------|------------|------------|
| 118213 | 35mm | 24         | 114        |

## **End** Clamp

| SKU    | Size | 2 cars Qty | 8 cars Qty |
|--------|------|------------|------------|
| 118214 | 35mm | 12         | 12         |