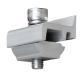

# **Clamping** kit

| SKU    | Size | 2 cars Qty | 8 cars Qty |
|--------|------|------------|------------|
| 118212 | 35mm | 48         | 120        |