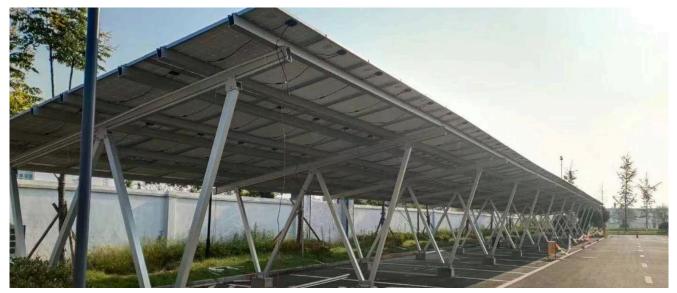

Solar carports are structures that provide shade to parked cars while also harnessing solar energy through the use of solar panels installed on the roof. They are typically constructed using sturdy material such as aluminum and are designed to withstand the weight of solar panels and other environmental factors.

The solar panels installed on the carport roof capture sunlight and convert it into electricity, which can be used to power the carport's lighting, electric vehicle charging stations, or even feed the surplus energy back into the grid.