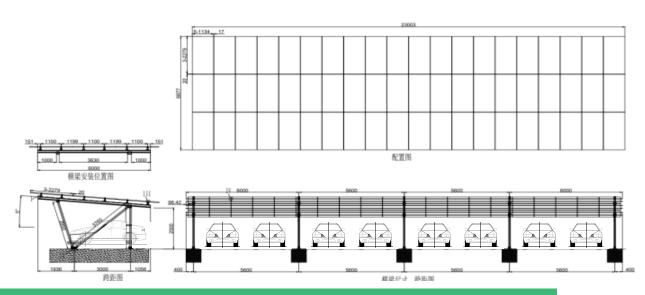

Solar carports are structures that provide shade to parked cars while also harnessing solar energy through the use of solar panels installed on the roof. They are typically constructed using sturdy material such as aluminum and are designed to withstand the weight of solar panels and other environmental factors.

The solar panels installed on the carport roof capture sunlight and convert it into electricity, which can be used to power the carport's lighting, electric vehicle charging stations, or even feed the surplus energy back into the grid.

### Carport for 2 cars



### Carport for 8 cars





#### Crossbar Rail

| SKU    | Size   | 2 cars Qty | 8 cars Qty |
|--------|--------|------------|------------|
| 118211 | 6000mm | 6          | 12         |



# **Clamping** kit

| SKU    | Size | 2 cars Qty | 8 cars Qty |
|--------|------|------------|------------|
| 118212 | 35mm | 48         | 120        |



## Mid Clamp

| SKU    | Size | 2 cars Qty | 8 cars Qty |
|--------|------|------------|------------|
| 118213 | 35mm | 24         | 114        |



## **End** Clamp

| SKU    | Size | 2 cars Qty | 8 cars Qty |
|--------|------|------------|------------|
| 118214 | 35mm | 12         | 12         |



## **Carport** Stringer

| SKU    | Size   | 2 cars Qty | 8 cars Qty |
|--------|--------|------------|------------|
| 118215 | 5900mm | 2          | 5          |



### **H** Ja