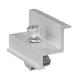

## Mid Clamp

| SKU    | Size | 2 cars Qty | 8 cars Qty |
|--------|------|------------|------------|
| 118213 | 35mm | 24         | 114        |

## **End** Clamp

| SKU    | Size | 2 cars Qty | 8 cars Qty |
|--------|------|------------|------------|
| 118214 | 35mm | 12         | 12         |